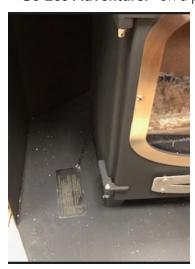

Purevision BPV85- on the bottom by air controls to the right.

**Purevision LPV Stoves-** on a data badge rivetted to the left side of the stove by the air control lever. This just swivels out.

All Go Eco Except the Excel Models- on a chain connected to the rear leg.