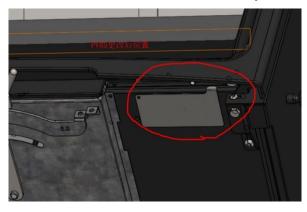

**Purevision Classic, 5kW, 5kW Wide, 8kW, PVR Cylinder, and Inset Stoves-** (Data plate is secured to the right hand side of the ashpan).

**From 2024- Purevision BPV5, BPV5W, BPV5W-Slim-** on the side of firebox (between the inner firebox and outer case).