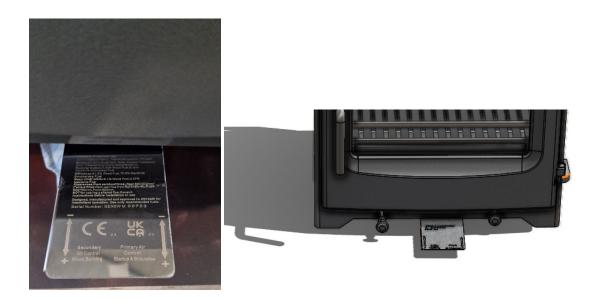

**Purevision Classic, 5kW, 5kW Wide, 8kW, PVR Cylinder, and Inset Stoves-** (Data plate is secured to the right hand side of the ashpan).

**From 2024- Purevision BPV5, BPV5W, BPV5W-Slim-** on the side of firebox (between the inner firebox and outer case).