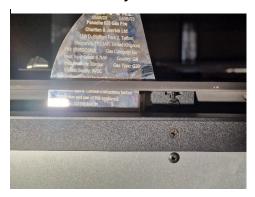

#### **Gas Fires and Stoves**

Panache 8040- on a tag at the bottom right that swivels up & down.

Panache 620 Hybrid- on the bottom middle screw under the glass retainer.

PV5W Gas Stove- open the door and there is a badge on the base of the stove.