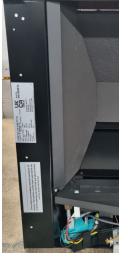

16" Gas Fires- on the top flange or base of the fire (low Lintel on left side flange).

P Series CF fires & HD CF Fires- on a plate that swivels out just below the glass channel.

P5 BF- on base of the fire.