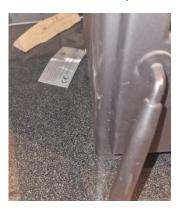

Go Eco Excel Models- on plate riveted to the bottom of the stove that swivels out.

Go Eco Adventurer- on a plate riveted to the bottom of the stove that swivels out.