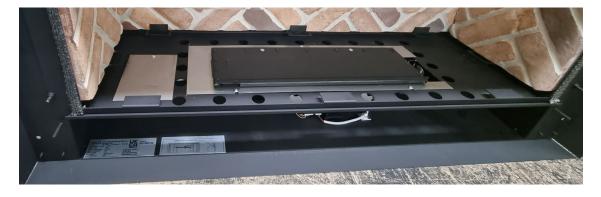

**Infinity 780FL Mk2-** on base of fire (this can be found by removing the grill that sits between the front glass and the fireplace frame).

Infinity 890HD BF- on chain on the injector pipe.

Charlton & Jenrick®