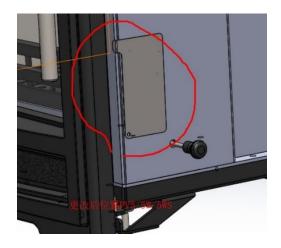

**Purevision Classic, 5kW, 5kW Wide, 8kW, PVR Cylinder, and Inset Stoves-** (Data plate is secured to the right hand side of the ashpan).

**From 2024- Purevision BPV5, BPV5W, BPV5W-Slim-** on the side of firebox (between the inner firebox and outer case).