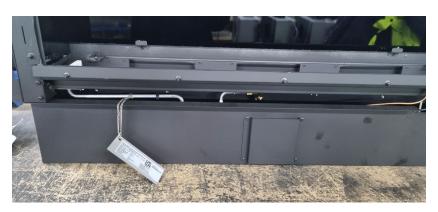

**Infinity 780FL Mk2-** on base of fire (this can be found by removing the grill that sits between the front glass and the fireplace frame).

Infinity 890HD BF- on chain on the injector pipe.

Charlton & Jenrick®