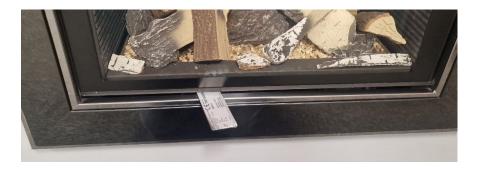

**Infinity 780FL Mk2-** on base of fire (this can be found by removing the grill that sits between the front glass and the fireplace frame).

Infinity 890HD BF- on chain on the injector pipe.

Charlton & Jenrick®