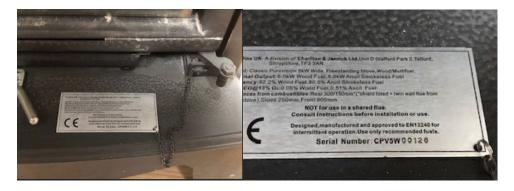

#### **Gas Fires and Stoves**

Panache 8040- on a tag at the bottom right that swivels up & down.

Panache 620 Hybrid- on the bottom middle screw under the glass retainer.

PV5W Gas Stove- open the door and there is a badge on the base of the stove.