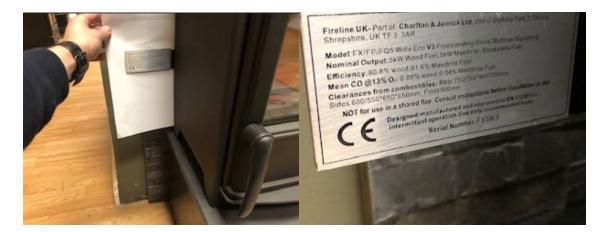

## **Wood Burning/Multi-Fuel Stoves**

**Fireline FX, FP, FQ, Woodtec, and Purevision Heritage Stoves-** (the data plate is riveted to rear left leg & swivels round).

Fireline Inset Stoves- On a chain by the ash pan.