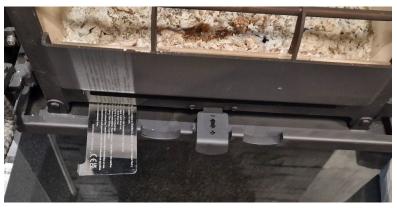

## **Wood Burning/Multi-Fuel Stoves**

**Fireline FX, FP, FQ, Woodtec, and Purevision Heritage Stoves-** (the data plate is riveted to rear left leg & swivels round).

Fireline Inset Stoves- On a chain by the ash pan.