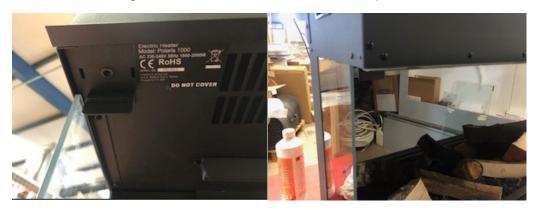

### **Electric Fires and Stoves**

**Electric Stoves-** (bottom left, below the fuel bed with the door open).

Polaris, 4D iRange, and Luminosa- (Data sticker on top left underside of fire).

16" Electric Fires- On the front of the fire behind the fret.