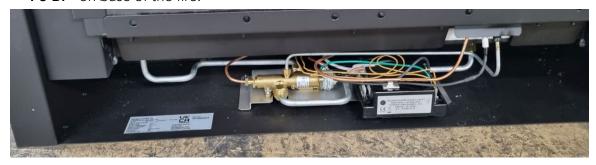

**Infinity 780FL Mk2-** on base of fire (this can be found by removing the grill that sits between the front glass and the fireplace frame).

Infinity 890HD BF- on chain on the injector pipe.

Charlton & Jenrick®