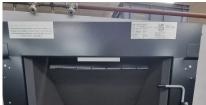

16" Gas Fires- on the top flange or base of the fire (low Lintel on left side flange).

P Series CF fires & HD CF Fires- on a plate that swivels out just below the glass channel.

P5 BF- on base of the fire.