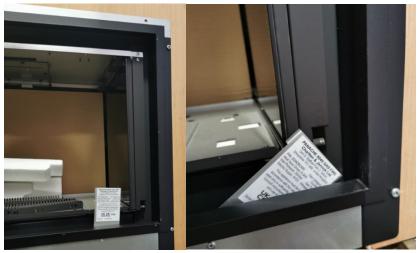

#### **Gas Fires and Stoves**

Panache 8040- on a tag at the bottom right that swivels up & down.

Panache 620 Hybrid- on the bottom middle screw under the glass retainer.

PV5W Gas Stove- open the door and there is a badge on the base of the stove.