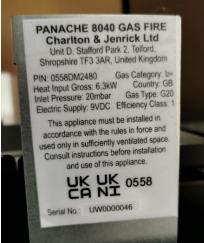

#### **Gas Fires and Stoves**

Panache 8040- on a tag at the bottom right that swivels up & down.

Panache 620 Hybrid- on the bottom middle screw under the glass retainer.

PV5W Gas Stove- open the door and there is a badge on the base of the stove.