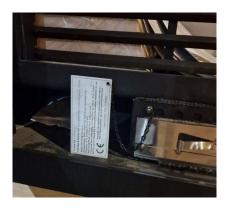

**Purevision Classic, 5kW, 5kW Wide, 8kW, PVR Cylinder, and Inset Stoves-** (Data plate is secured to the right hand side of the ashpan).

**From 2024- Purevision BPV5, BPV5W, BPV5W-Slim-** on the side of firebox (between the inner firebox and outer case).