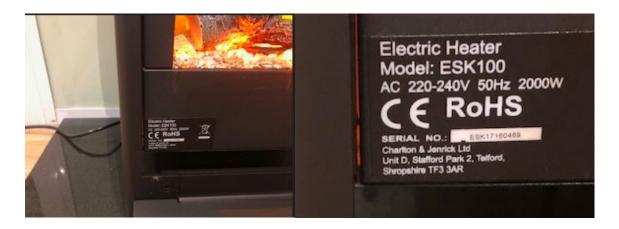

### **Electric Fires and Stoves**

**Electric Stoves-** (bottom left, below the fuel bed with the door open).

Polaris, 4D iRange, and Luminosa- (Data sticker on top left underside of fire).

16" Electric Fires- On the front of the fire behind the fret.